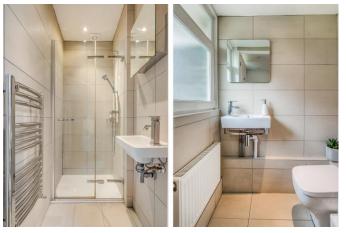

#### Accommodation

The property comprises of 4 good sized bedrooms, 2 reception areas, 2 bathrooms and fitted kitchen. EPC Rating D. Impressive 9'10 Reception Hall with cloakroom and study area: Open Plan Dining Area with vaulted ceiling leading into spacious 18'5 Lounge with bifolding doors leading to garden: Well Appointed Fitted Kitchen with built in oven, 5 ring hob, fridge/freezer & dishwasher with access to patio area: Impressive Galleried Landing overlooking the dining area: 4 Good Sized Bedrooms with the master being 15'3x9'10 and all having built in wardrobes in all bedrooms other than the 4th: 2 Bathrooms with one of them being a shower room: Landscaped Rear Garden with access to shared communal area: Off Street Parking: Integral Garage: Gas Central Heating: Double Glazing.