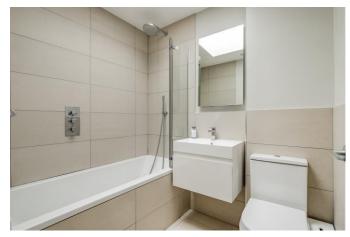

#### Accommodation

The property comprises of 4 good sized bedrooms, 2 reception areas, 2 bathrooms and fitted kitchen. EPC Rating D. Impressive 9'10 Reception Hall with cloakroom and study area: Open Plan Dining Area with vaulted ceiling leading into spacious 18'5 Lounge with bifolding doors leading to garden: Well Appointed Fitted Kitchen with built in oven, 5 ring hob, fridge/freezer & dishwasher with access to patio area: Impressive Galleried Landing overlooking the dining area: 4 Good Sized Bedrooms with the master being 15'3x9'10 and all having built in wardrobes in all bedrooms other than the 4th: 2 Bathrooms with one of them being a shower room: Landscaped Rear Garden with access to shared communal area: Off Street Parking: Integral Garage: Gas Central Heating: Double Glazing.