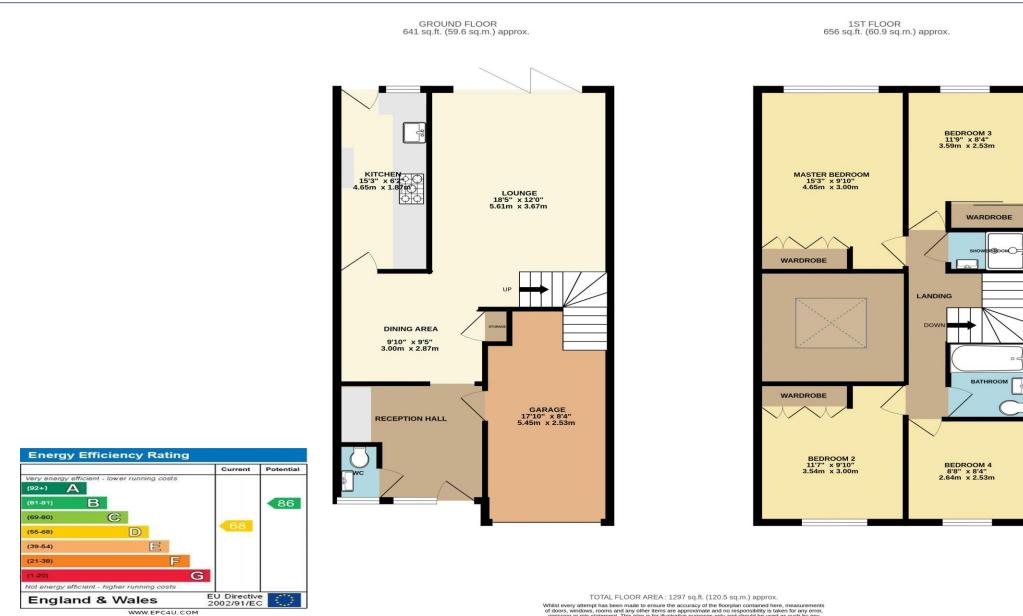

#### Accommodation

The property comprises of 4 good sized bedrooms, 2 reception areas, 2 bathrooms and fitted kitchen. EPC Rating D. Impressive 9'10 Reception Hall with cloakroom and study area: Open Plan Dining Area with vaulted ceiling leading into spacious 18'5 Lounge with bifolding doors leading to garden: Well Appointed Fitted Kitchen with built in oven, 5 ring hob, fridge/freezer & dishwasher with access to patio area: Impressive Galleried Landing overlooking the dining area: 4 Good Sized Bedrooms with the master being 15'3x9'10 and all having built in wardrobes in all bedrooms other than the 4th: 2 Bathrooms with one of them being a shower room: Landscaped Rear Garden with access to shared communal area: Off Street Parking: Integral Garage: Gas Central Heating: Double Glazing.

Willst every attempt has been made to ensure the accuracy of the floorplant contained here, measurements of doorse in the second secon

The Agent has not had sight of the title documents and therefore the buyer is advised to obtain verification of the tenure from their solicitor or surveyor. All measurements are approximate. The Fixtures, Fittings & Appliances have not been tested and therefore no guarantee can be given that they are in working order. Photographs are reproduced for general information and it cannot be inferred that any item shown is included in the sale. You are advised to contact the local authority for details of Council Tax, Business Rates etc. Every care has been taken with the preparation of these Sales Particulars but complete accuracy cannot be guaranteed. If there is any point which is of particular importance to you, we will be pleased to check the information for you. These particulars do not constitute a contract or part of a contract.