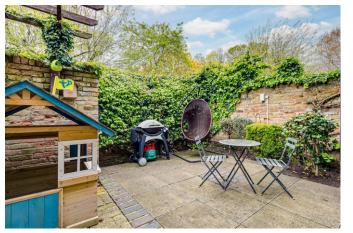

#### Accommodation

The property comprises of 4 good sized bedrooms, 2 reception areas, 2 bathrooms and fitted kitchen. EPC Rating D. Impressive 9'10 Reception Hall with cloakroom and study area: Open Plan Dining Area with vaulted ceiling leading into spacious 18'5 Lounge with bifolding doors leading to garden: Well Appointed Fitted Kitchen with built in oven, 5 ring hob, fridge/freezer & dishwasher with access to patio area: Impressive Galleried Landing overlooking the dining area: 4 Good Sized Bedrooms with the master being 15'3x9'10 and all having built in wardrobes in all bedrooms other than the 4th: 2 Bathrooms with one of them being a shower room: Landscaped Rear Garden with access to shared communal area: Off Street Parking: Integral Garage: Gas Central Heating: Double Glazing.