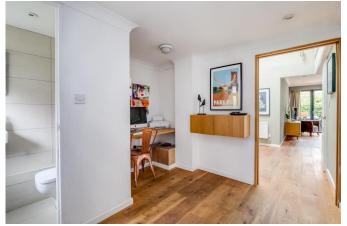

#### Accommodation

The property comprises of 4 good sized bedrooms, 2 reception areas, 2 bathrooms and fitted kitchen. EPC Rating D. Impressive 9'10 Reception Hall with cloakroom and study area: Open Plan Dining Area with vaulted ceiling leading into spacious 18'5 Lounge with bifolding doors leading to garden: Well Appointed Fitted Kitchen with built in oven, 5 ring hob, fridge/freezer & dishwasher with access to patio area: Impressive Galleried Landing overlooking the dining area: 4 Good Sized Bedrooms with the master being 15'3x9'10 and all having built in wardrobes in all bedrooms other than the 4th: 2 Bathrooms with one of them being a shower room: Landscaped Rear Garden with access to shared communal area: Off Street Parking: Integral Garage: Gas Central Heating: Double Glazing.