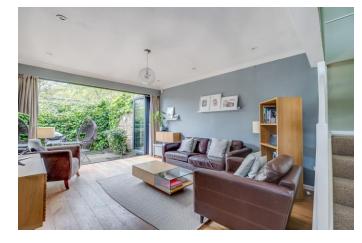

#### Accommodation

The property comprises of 4 good sized bedrooms, 2 reception areas, 2 bathrooms and fitted kitchen. EPC Rating D. Impressive 9'10 Reception Hall with cloakroom and study area: Open Plan Dining Area with vaulted ceiling leading into spacious 18'5 Lounge with bifolding doors leading to garden: Well Appointed Fitted Kitchen with built in oven, 5 ring hob, fridge/freezer & dishwasher with access to patio area: Impressive Galleried Landing overlooking the dining area: 4 Good Sized Bedrooms with the master being 15'3x9'10 and all having built in wardrobes in all bedrooms other than the 4th: 2 Bathrooms with one of them being a shower room: Landscaped Rear Garden with access to shared communal area: Off Street Parking: Integral Garage: Gas Central Heating: Double Glazing.