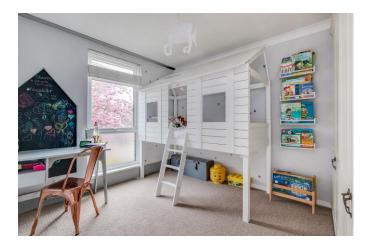

#### Accommodation

The property comprises of 4 good sized bedrooms, 2 reception areas, 2 bathrooms and fitted kitchen. EPC Rating D. Impressive 9'10 Reception Hall with cloakroom and study area: Open Plan Dining Area with vaulted ceiling leading into spacious 18'5 Lounge with bifolding doors leading to garden: Well Appointed Fitted Kitchen with built in oven, 5 ring hob, fridge/freezer & dishwasher with access to patio area: Impressive Galleried Landing overlooking the dining area: 4 Good Sized Bedrooms with the master being 15'3x9'10 and all having built in wardrobes in all bedrooms other than the 4th: 2 Bathrooms with one of them being a shower room: Landscaped Rear Garden with access to shared communal area: Off Street Parking: Integral Garage: Gas Central Heating: Double Glazing.