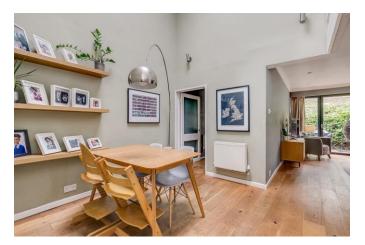

#### Accommodation

The property comprises of 4 good sized bedrooms, 2 reception areas, 2 bathrooms and fitted kitchen. EPC Rating D. Impressive 9'10 Reception Hall with cloakroom and study area: Open Plan Dining Area with vaulted ceiling leading into spacious 18'5 Lounge with bifolding doors leading to garden: Well Appointed Fitted Kitchen with built in oven, 5 ring hob, fridge/freezer & dishwasher with access to patio area: Impressive Galleried Landing overlooking the dining area: 4 Good Sized Bedrooms with the master being 15'3x9'10 and all having built in wardrobes in all bedrooms other than the 4th: 2 Bathrooms with one of them being a shower room: Landscaped Rear Garden with access to shared communal area: Off Street Parking: Integral Garage: Gas Central Heating: Double Glazing.