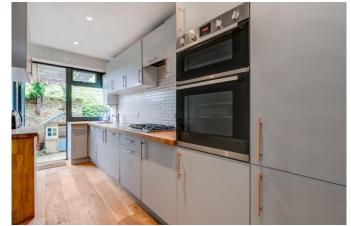

#### Accommodation

The property comprises of 4 good sized bedrooms, 2 reception areas, 2 bathrooms and fitted kitchen. EPC Rating D. Impressive 9'10 Reception Hall with cloakroom and study area: Open Plan Dining Area with vaulted ceiling leading into spacious 18'5 Lounge with bifolding doors leading to garden: Well Appointed Fitted Kitchen with built in oven, 5 ring hob, fridge/freezer & dishwasher with access to patio area: Impressive Galleried Landing overlooking the dining area: 4 Good Sized Bedrooms with the master being 15'3x9'10 and all having built in wardrobes in all bedrooms other than the 4th: 2 Bathrooms with one of them being a shower room: Landscaped Rear Garden with access to shared communal area: Off Street Parking: Integral Garage: Gas Central Heating: Double Glazing.